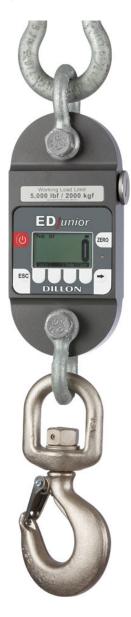

# **EDjunior Dynamometer** and Crane Scale

**User Instructions** 

# 1.3 Safe Operation

Keep all the following in mind as you use the EDjr dynamometer.

DANGER: IF YOU OVERLOAD THIS DYNAMOMETER YOU COULD SUFFER SEVERE INJURIES OR DEATH. THE TOTAL LOAD ON THE DYNAMOMETER SHOULD NEVER EXCEED THE RATED CAPACITY.

The system capacity is equal to the rating of the dynamometers. The shackle rating should not be used to determine lift capacity of the system.

Do not grind, stamp or deform the metal on the dynamometer body in any way.

Any significant damage or deformation to the loading element is cause for evaluation by Dillon, **particularly** in the element side members to the right and left of the display.

Relieve all torsional and off axis loads.

Apply load in the center of the shackle bow with this instrument.

Off center loading results in substandard performance.

Instrument requires time to stabilize when changing temperatures.