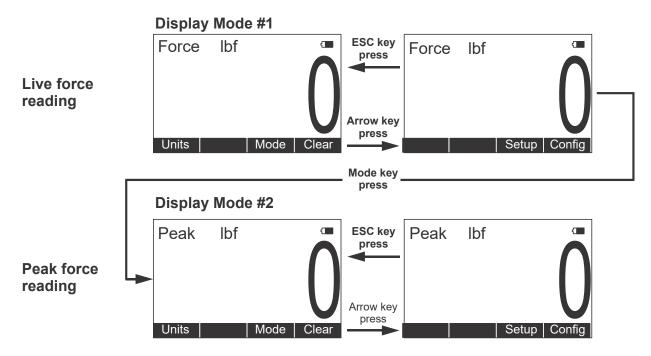

ce on the display.

Steps 2 and 3 are not required if the weight of the fixturing is not needed. This should be maintained, however, to know cumulative loads.

## 6.4 Displaying Peak Force

The EDjr will store the peak force applied until that reading is cleared. To display the peak force applied to an EDjr, from the force measurement mode, press the Mode soft key. The display changes to display mode #2 shown in Figure 6.1 which is the peak display mode. The peak force is displayed. You can clear this by pressing the Clear soft key.



Peak force can only be reset to zero if live force is zero. Peak force will reset to match live force.

Peak reading is maintained after instrument power off and will be recalled with the next power-on. Peak reading may be lost if battery power is removed.



Figure 6.1 Display mode menu

Press the **Mode** soft key until the desired display mode is reached.

# 6.5 Calculating Tension in a System



The setup shown above will give you an approximate tension reading. This can vary from actual tension due to variables in equipment and environment.

# 7 Troubleshooting

| Problem                                  | Possible Cause                                     | Solution                                                                                                                                                                                    |
|------------------------------------------|----------------------------------------------------|---------------------------------------------------------------------------------------------------