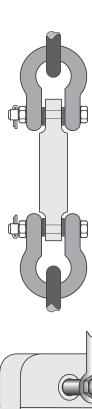

Relieve all torsional and off axis loads.

Apply load in the center of the shackle bow with this instrument.

Off center loading results in substandard performance.

Instrument requires time to stabilize when changing temperatures.

Use only the hardware supplied with this instrument. If no hardware was supplied, insure that the mating pin and shackle bow is equivalent to the hardware used at calibration. Otherwise substandard performance can result.