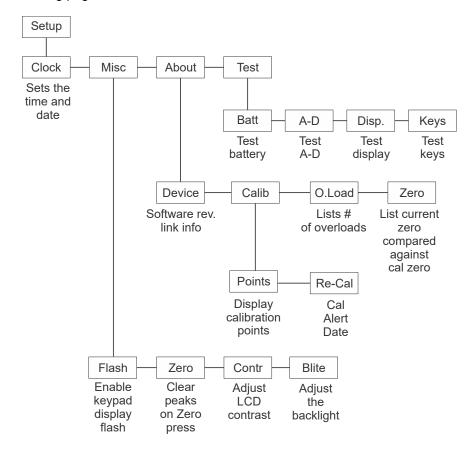

# **Table of Contents**

| Chapter 1 Gene  | eral information and warnings             | 2  |
|-----------------|-------------------------------------------|----|
|                 | About this manual                         |    |
|                 | Text conventions                          | 2  |
|                 | Special messages                          | 2  |
|                 | Installation                              |    |
|                 | Safe handling of equipment with batteries |    |
|                 | Safe OperationSafe Operation              |    |
|                 | Routine maintenance                       |    |
|                 | Cleaning the machine                      |    |
|                 | Training                                  |    |
|                 | Sharp objects                             |    |
|                 | Declaration of Conformity                 |    |
| Chapter 2 Intro | duction                                   | c  |
| •               |                                           |    |
|                 | Description                               |    |
|                 | EDjr Front Panel                          |    |
|                 | EDjr Keys                                 | 10 |
| Chapter 4 Power | r On and Annunciators                     | 12 |
| Chapter 5 EDir  | Setup                                     | 13 |
| •               | Clock                                     |    |
|                 | Setup>Misc                                |    |
|                 | Setup>About                               |    |
|                 | Setup>Test                                |    |
| Chapter 6 EDir  | Operation                                 | 16 |
|                 | Display Modes                             |    |
|                 | Force Measurement                         |    |
|                 | Force Measurement Rezero                  |    |
|                 | Displaying Peak Force                     |    |
|                 | Calculating Tension in a System           |    |
| Chapter 7 Troul | bleshooting                               | 19 |
| Chapter 8 Weig  | hing and Force Measurement Practice       | 20 |
|                 | Load Centering                            |    |
|                 | Alignment                                 | 20 |
|                 | Proper Pin Fit                            | 20 |
|                 | Torque and Bending                        | 20 |
|                 | Certified Gear                            | 20 |