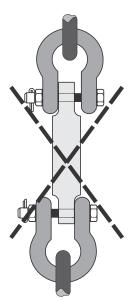

Relieve all torsional and off axis loads.

Apply load in the center of the shackle bow with this instrument.

Off center loading results in substandard performance.

Instrument requires time to stabilize when changing temperatures.

Use only the hardware supplied with this instrument. If no hardware was supplied, insure that the mating pin and shackle bow is equivalent to the hardware used at calibration. Otherwise substandard performance can result.