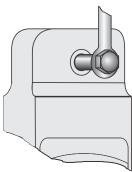

Relieve all torsional and off axis loads.

Apply load in the center of the shackle bow with this instrument.

Off center loading results in substandard performance.

Instrument requires time to stabilize when changing temperatures.

Use only the hardware supplied with this instrument. If no hardware was supplied, insure that the mating pin and shackle bow is equivalent to the hardware used at calibration. Otherwise substandard performance can result.