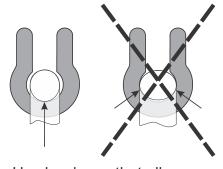

Relieve all torsional and off axis loads.

Apply load in the center of the shackle bow with this instrument.

Off center loading results in substandard performance.

Instrument requires time to stabilize when changing temperatures.

Use only the hardware supplied with this instrument. If no hardware was supplied, insure that the mating pin and shackle bow is equivalent to the hardware used at calibration. Otherwise substandard performance can result.