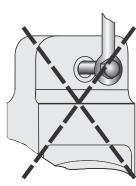

Do not grind, stamp or deform the metal on the dynamometer body in any way.

Any significant damage or deformation to the loading element is cause for evaluation by Dillon, **particularly** in the element side members to the right and left of the display.

Relieve all torsional and off axis loads.

Apply load in the center of the shackle bow with this instrument.

Off center loading results in substandard performance.

Instrument requires time to stabilize when changing temperatures.