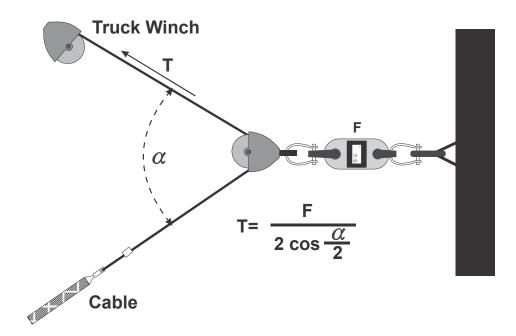

mulative loads.

## 6.4 Displaying Peak Force

The EDjr will store the peak force applied until that reading is cleared. To display the peak force applied to an EDjr, from the force measurement mode, press the Mode soft key. The display changes to display mode #2 shown in Figure 6.1 which is the peak display mode. The peak force is displayed. You can clear this by pressing the Clear soft key.



Peak force can only be reset to zero if live force is zero. Peak force will reset to match live force.

Peak reading is maintained after instrument power off and will be recalled with the next power-on. Peak reading may be lost if battery power is removed.



Figure 6.1 Display mode menu

Press the **Mode** soft key until the desired display mode is reached.

# 6.5 Calculating Tension in a System



The setup shown above will give you an approximate tension reading. This can vary from actual tension due to variables in equipment and environment.

# 7 Troubleshooting

| Problem                                  | Possible Cause                                     | Solution                                                                                                                                                                                    |
|------------------------------------------|----------------------------------------------------|---------------------------------------------------------------------------------------------------------------------------------------------------------------------------------------------|
| EDjr powers on momentarily and turns off | Low ba