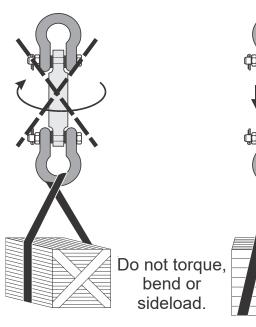

The system capacity is equal to the rating of the dynamometers. The shackle rating should not be used to determine lift capacity of the system.

Relieve all torsional and off axis loads.

Apply load in the center of the shackle bow with this instrument.

Off center loading results in substandard performance.

Instrument requires time to stabilize when changing temperatures.

Dillon recommends only using qualified rigging hardware and cannot be responsible for unapproved hardware.

This instrument is not designed for the following:

- Applications that see rapid, dramatic temperature swings or thermal shock.
   Wide variation in readings can occur.
- Environments with high electromagnetic fields such as cranes employing electromagnets to lift metal. These induce trace voltages that are picked up within the load cell lead wiring and appear as inaccurate loads.
- Intrinsically safe environments. This unit has not been Factory Mutual tested.