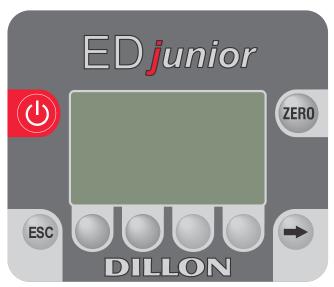

# **Table of Contents**

| Chapter 1 Gene  | eral information and warnings             | 2  |
|-----------------|-------------------------------------------|----|
|                 | About this manual                         |    |
|                 | Text conventions                          | 2  |
|                 | Special messages                          | 2  |
|                 | Installation                              |    |
|                 | Safe handling of equipment with batteries |    |
|                 | Safe OperationSafe Operation              |    |
|                 | Routine maintenance                       |    |
|                 | Cleaning the machine                      |    |
|                 | Training                                  |    |
|                 | Sharp objects                             |    |
|                 | Declaration of Conformity                 |    |
| Chapter 2 Intro | duction                                   | c  |
| •               |                                           |    |
|                 | Description                               |    |
|                 | EDjr Front Panel                          |    |
|                 | EDjr Keys                                 | 10 |
| Chapter 4 Power | r On and Annunciators                     | 12 |
| Chapter 5 EDir  | Setup                                     | 13 |
| •               | Clock                                     |    |
|                 | Setup>Misc                                |    |
|                 | Setup>About                               |    |
|                 | Setup>Test                                |    |
| Chapter 6 EDir  | Operation                                 | 16 |
|                 | Display Modes                             |    |
|                 | Force Measurement                         |    |
|                 | Force Measurement Rezero                  |    |
|                 | Displaying Peak Force                     |    |
|                 | Calculating Tension in a System           |    |
| Chapter 7 Troul | bleshooting                               | 19 |
| Chapter 8 Weig  | hing and Force Measurement Practice       | 20 |
|                 | Load Centering                            |    |
|                 | Alignment                                 | 20 |
|                 | Proper Pin Fit                            | 20 |
|                 | Torque and Bending                        | 20 |
|                 | Certified Gear                            | 20 |